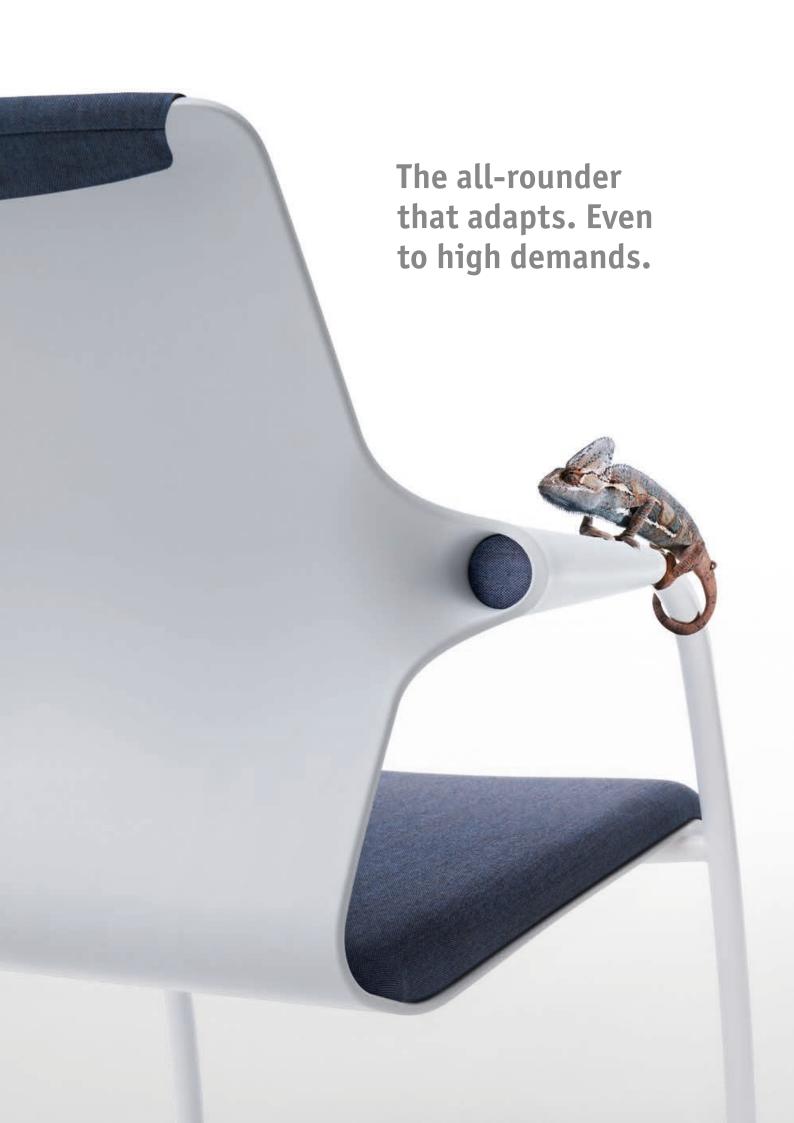

### Clever design detail.

The small button in the armrest takes up the colour and material of the upholstery, providing added highlights.

## Whatever happens: it's allright.

allright has the potential to become a modern classic – not only in terms of it's design, but because it can be used universally and combined with other furniture or style worlds, it just goes anywhere – even if there are changes to the furnishing or layout of rooms in the future. That is not only pleasing to the eye, but also to planners, who gain more flexibility as a result.