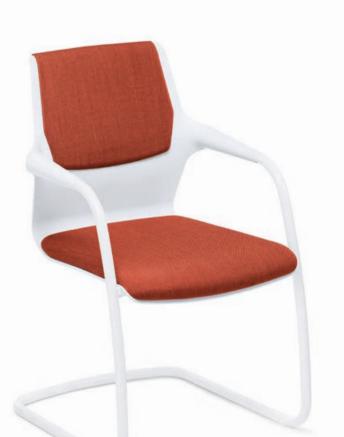

# sedus

Visitor and conference chair allright

Regardless of whether it be as a conference chair, visitor's chair or for project work: allright is a true all-rounder that is suitable for universal use and which can adapt to any situation. With its intelligent concept, it blends harmoniously into any setting, uniting elegance with ergonomics. allright is not just a chair for any situation, though. But also for any visual requirements.

The design offers striking details such as a consistent material thickness of seat, backrest and armrest that lends the shell welcome flexibility while providing delicate lightness. There are also many different fitting options that even include high quality leather upholstery, with which allright can be customised with stylistic confidence.