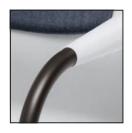

### Clever design detail.

The small button in the armrest takes up the colour and material of the upholstery, providing added highlights.