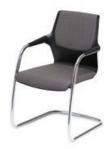

# sedus

Visitor and conference chair allright

Regardless of whether it be as a conference chair, visitor's chair or for project work: allright is a true all-rounder that is suitable for universal use and which can adapt to any situation. With its intelligent concept, it blends harmoniously into any setting, uniting elegance with ergonomics. allright is not just a chair for any situation, though. But also for any visual requirements.

The design offers striking details such as a consistent material thickness of seat, backrest and armrest that lends the shell welcome flexibility while providing delicate lightness. There are also many different fitting options that even include high quality leather upholstery, with which allright can be customised with stylistic confidence.

## Whatever happens: it's allright.

allright has the potential to become a modern classic – not only in terms of it's design, but because it can be used universally and combined with other furniture or style worlds, it just goes anywhere – even if there are changes to the furnishing or layout of rooms in the future. That is not only pleasing to the eye, but also to planners, who gain more flexibility as a result.