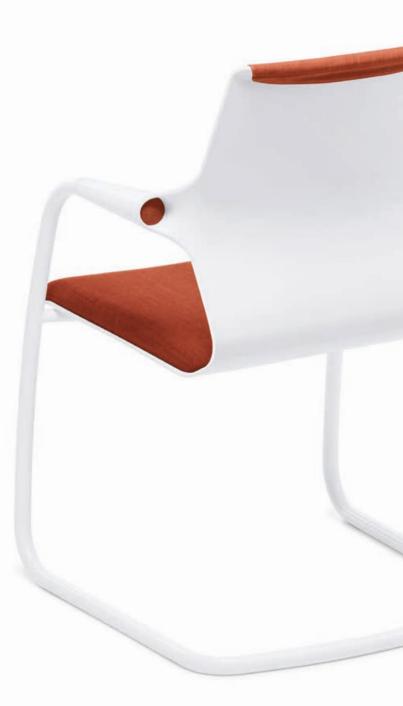

### Clever design detail.

The small button in the armrest takes up the colour and material of the upholstery, providing added highlights.