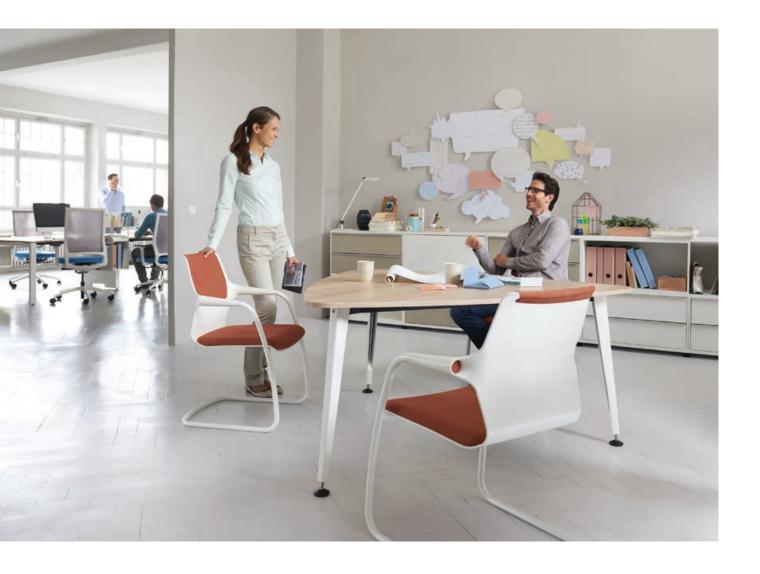

# sedus

Visitor and conference chair allright

Regardless of whether it be as a conference chair, visitor's chair or for project work: allright is a true all-rounder that is suitable for universal use and which can adapt to any situation. With its intelligent concept, it blends harmoniously into any setting, uniting elegance with ergonomics. allright is not just a chair for any situation, though. But also for any visual requirements.

The design offers striking details such as a consistent material thickness of seat, backrest and armrest that lends the shell welcome flexibility while providing delicate lightness. There are also many different fitting options that even include high quality leather upholstery, with which allright can be customised with stylistic confidence.

## Whatever happens: it's allright.

allright has the potential to become a modern classic – not only in terms of it's design, but because it can be used universally and combined with other furniture or style worlds, it just goes anywhere – even if there are changes to the furnishing or layout of rooms in the future. That is not only pleasing to the eye, but also to planners, who gain more flexibility as a result.