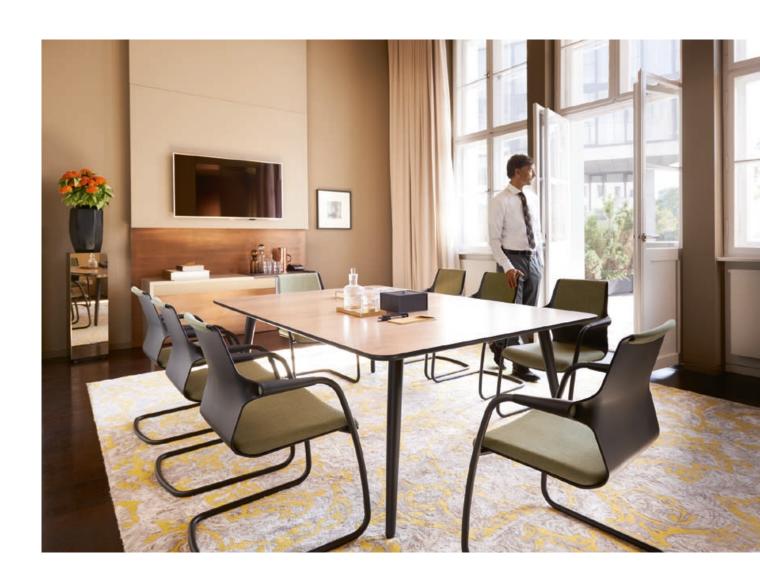

# sedus

Visitor and conference chair allright

Regardless of whether it be as a conference chair, visitor's chair or for project work: allright is a true all-rounder that is suitable for universal use and which can adapt to any situation. With its intelligent concept, it blends harmoniously into any setting, uniting elegance with ergonomics. allright is not just a chair for any situation, though. But also for any visual requirements.

## Whatever happens: it's allright.

allright has the potential to become a modern classic – not only in terms of it's design, but because it can be used universally and combined with other furniture or style worlds, it just goes anywhere – even if there are changes to the furnishing or layout of rooms in the future. That is not only pleasing to the eye, but also to planners, who gain more flexibility as a result.

### Adaptable.

Three colours each for shell and frame, plus a huge range of selected fabrics and high quality leather.