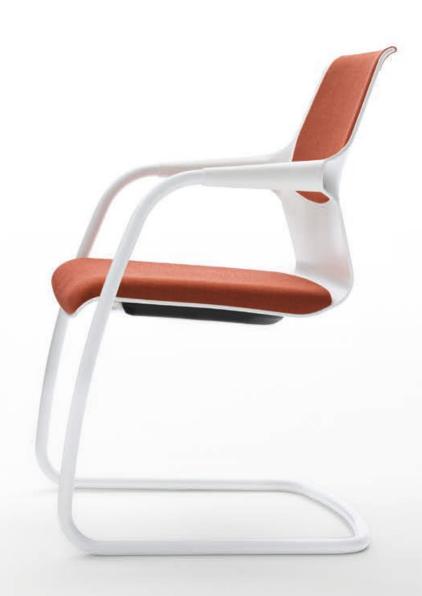

The design offers striking details such as a consistent material thickness of seat, backrest and armrest that lends the shell welcome flexibility while providing delicate lightness. There are also many different fitting options that even include high quality leather upholstery, with which allright can be customised with stylistic confidence.

### Adaptable.

Three colours each for shell and frame, plus a huge range of selected fabrics and high quality leather.